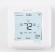

#### **T6 PRO SMART**

Geofencing, 7-day, 5-2, 5-1-1, 1-week or non-programmable

- Connect from anywhere with smartphone or tablet and the Honeywell Home app
- Smart alerts remind to change filter and warn of extreme indoor temperature
- Auto-change from heat to cool
- Fan settings for Auto, On, or Circ
- Touchscreen Display: 6.89 sq. in.