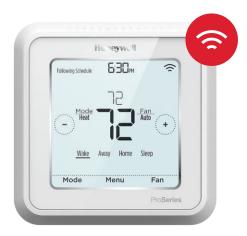

#### Simplify your life with the T6 Pro Smart Thermostat

The T6 Pro Smart offers functionality that's easy to use and smart features that are easy to love. Program it based on your schedule, or let it adapt to your life as plans change. You can adjust it from anywhere using your smartphone or tablet, ensuring maximum comfort when you're home and energy savings when you're away.

#### **T6 PRO SMART**

Geofencing, 7-day, 5-2, 5-1-1, 1-week or non-programmable

- Connect from anywhere with smartphone or tablet and the Honeywell Home app
- Smart alerts remind to change filter and warn of extreme indoor temperature
- Auto-change from heat to cool
- Fan settings for Auto, On, or Circ
- Touchscreen Display: 6.89 sq. in.