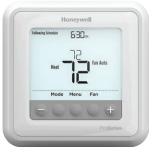

#### T6 PRO

## 7-day, 5-2, 5-1-1 or non-programmable

- · Filter change reminders
- Auto-change from heat to cool
- Simple push-button functionality
- Screen Size: 5.44 sq. in.