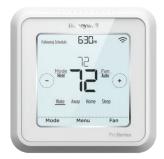

#### Simplify your life with the T6 Pro Smart Thermostat

The T6 Pro Smart offers functionality that's easy to use and smart features that are easy to love. Program it based on your schedule, or let it adapt to your life as plans change. You can adjust it from anywhere using your smartphone or tablet, ensuring maximum comfort when you're home and energy savings when you're away.

#### **T6 PRO SMART**

Geofencing, 7-day, 5-2, 5-1-1, 1-week or non-programmable

- Connect from anywhere with smartphone or tablet and the Honeywell Home app
- Smart alerts remind to change filter and warn of extreme indoor temperature
- Auto-change from heat to cool
- Fan settings for Auto, On, or Circ
- Touchscreen Display: 6.89 sq. in.