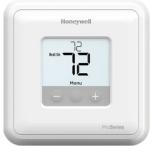

#### T1 PRO

#### Non-programmable

- Simple push-button functionality
- Screen Size: 2.37 sq. in.