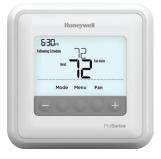

#### T6 PRO

## 7-day, 5-2, 5-1-1 or non-programmable

- · Filter change reminders
- Auto-change from heat to cool
- Simple push-button functionality
- Screen Size: 5.44 sq. in.