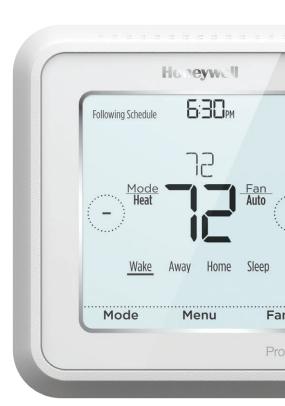

#### T6 PRO

## 7-day, 5-2, 5-1-1 or non-programmable

- · Filter change reminders
- Auto-change from heat to cool
- Simple push-button functionality
- Screen Size: 5.44 sq. in.