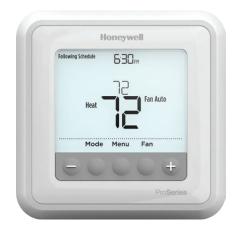

#### T6 PRO

## 7-day, 5-2, 5-1-1 or non-programmable

- · Filter change reminders
- Auto-change from heat to cool
- Simple push-button functionality
- Screen Size: 5.44 sq. in.