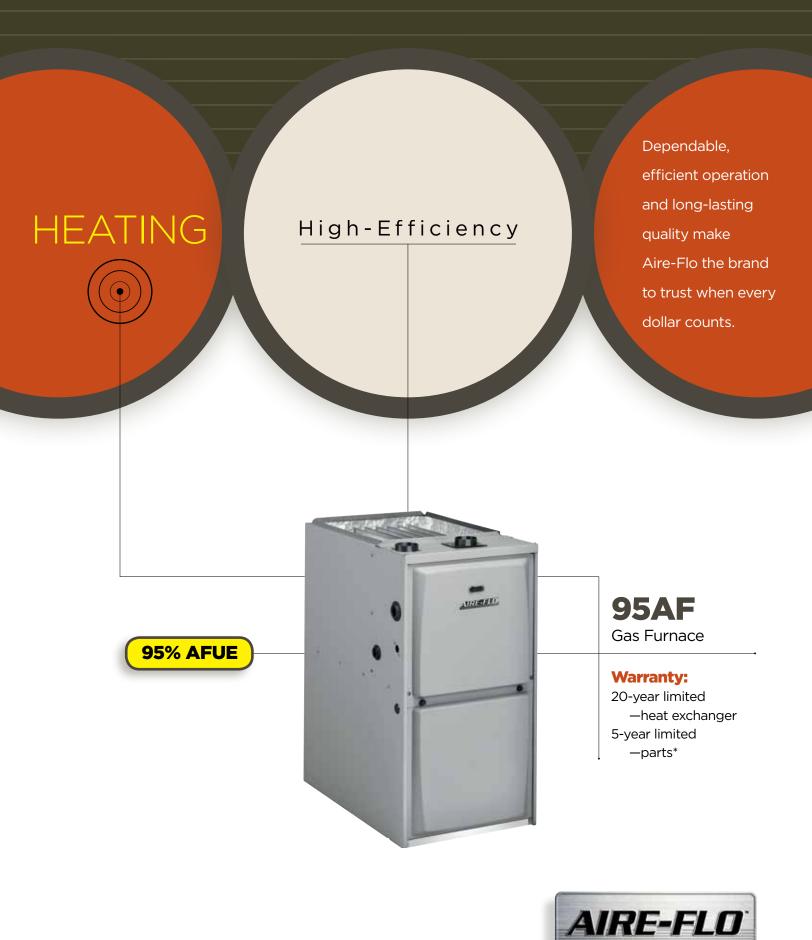

# HEATING

High-Efficiency Gas Furnace

# Affordable comfort with the power to lower your utility bills

The 95AF is the most efficient gas furnace in the Aire-Flo® lineup, with an energy rating of 95% AFUE. That means you receive 95 cents worth of heat from every energy dollar spent! Compared to a standard-efficiency furnace, the 95AF can save you hundreds of dollars each year in utility costs.

# Long-lasting performance you can count on

When temperatures drop outside, you want a furnace that you know will provide consistent, reliable warmth. The 95AF delivers, with robust components that are built to last. The aluminized-steel heat exchanger—the part of the furnace that moves heat produced by the furnace into your home—allows maximum heat output with minimum resistance to airflow with a unique weld-free crimp design. The dependable hot-surface ignition, supported by self-diagnostic controls, provides dependable, efficient heat when you need it most.

# **Energy Efficiency**

• 95% AFUE\*\*

# Warranty

 20-year limited warranty on aluminized steel heat exchanger; 5-year limited warranty on parts. See warranty certificate for details on a 10-year extended parts warranty.

For more than 50 years, Aire-Flo has delivered economy and reliability to the tens of thousands of families all across the country that have trusted us to help make their homes more comfortable. Make Aire-Flo your choice for high-quality, energy-efficient home heating and cooling.