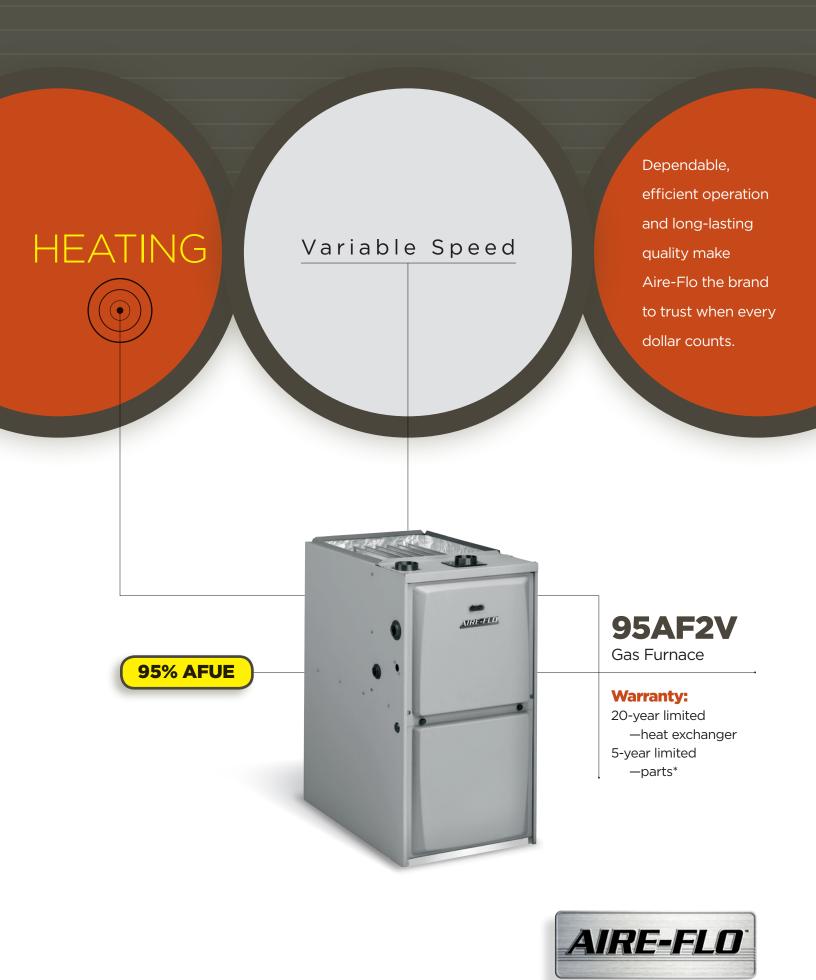

## HEATING

# **95AF2V**

High-Efficiency Gas Furnace

Thanks to its two-stage heating, the 95AF2V is the most efficient gas furnace in the Aire-Flo® lineup. Two different levels of heat mean the 95AF2V can operate at a lower output during milder weather, switching to a more intense heat level when the weather becomes colder. Since it's flexible enough to switch as needed, you end up using less fuel throughout the winter, and enjoying more efficient comfort.

## Variable speed means more consistent comfort.

The variable speed fan motor found in the 95AF2V helps create more even warmth throughout your home. By starting up slowly, the 95AF2V can operate with reduced noise levels, while also reducing cold blasts of air as the furnace starts up.

## **Energy Efficiency**

- 95% AFUE\*\*
- ENERGY STAR® qualified

Only available

in Canada

## Warranty

 20-year limited warranty on aluminized steel heat exchanger; 5-year limited warranty on parts. See warranty certificate for details on a 10-year extended parts warranty.

For more than 50 years, Aire-Flo has delivered economy and reliability to the tens of thousands of families all across the country that have trusted us to help make their homes more comfortable. Make Aire-Flo your choice for high-quality, energy-efficient home heating and cooling.